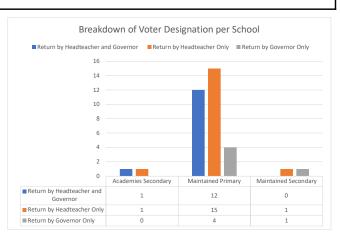

The chart "Participation Levels" detail the breakdown the votes by Head teacher of Governor.

The chart "Breakdown of Voter Designation per School" detail the total numbers where a school has either had: a)

Headteacher and Governor vote, b) a headteacher vote only or c) a Governor vote only. \*As part of the consultation all eligible schools effectively have 2 chances to register a vote for the local funding formula factors. For further details of the actual vote results please review "Haringey Schools APT 2021-22 Survey Results".