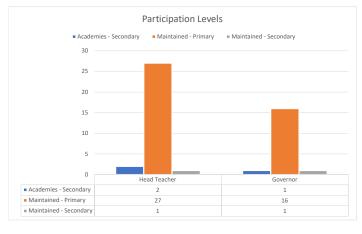

The chart "Participation Levels" detail the breakdown the votes by Head teacher of Governor.

The chart "Breakdown of Voter Designation per School" detail the total numbers where a school has either had: a)