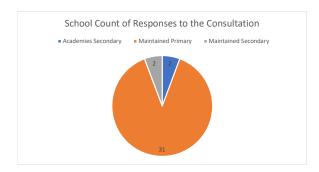

48.

These 55 responses came from 41 Schools (plus an additional 1 vote not stating the School). After vetting this meant that **35** Schools had voter representation.

The breakdown of School Type can be found in the chart: "School Count of the Responses to the Consultation".